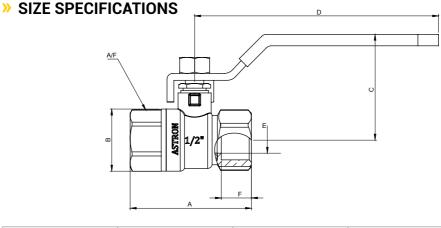

|                                 | 1/2"   | 3/4"   | 1″     |
|---------------------------------|--------|--------|--------|
| DN                              | 15     | 20     | 25     |
| A                               | 52.50  | 59     | 66     |
| В                               | 27     | 36     | 42     |
| C                               | 46     | 50     | 56     |
| D                               | 106    | 106    | 106    |
| E                               | 13.50  | 17.50  | 22     |
| F                               | 13     | 14     | 15.50  |
| A/F(Hex)                        | 24     | 30     | 37     |
| KG/CM <sup>2</sup> BAR, LBS-PSI | 40/580 | 40/580 | 40/580 |